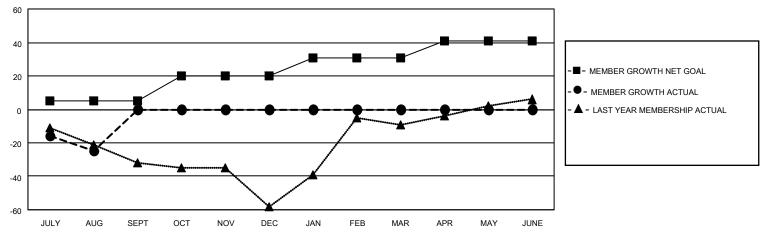

## GOALS AND ACTUAL MEMBERS CUMULATIVE

| DROPPED CLUBS: 0 |    | 2 CLUBS OF 41 ADDED 1 OR MORE<br>NEW MEMBERS | GENDER DISTRIBUTION  MALE 382 (47.63%) |              |     |
|------------------|----|----------------------------------------------|----------------------------------------|--------------|-----|
| DROPPED MEMBERS  |    |                                              | FEMALE                                 | 420 (52.37%) |     |
| DECEASED         | 1  | CLICK HERE FOR CUMULATIVE                    | TOTAL FAMILY UNIT MEMBERS              |              | 154 |
| CLUB CANCELLED   | 0  | MEMBERSHIP DATA                              |                                        | 0.000//0.000 | 83  |
| OTHER 26         |    |                                              | FAMILY MEMBERS PAYING HALF DUES        |              | 03  |
| TOTAL            | 27 |                                              | Bolo                                   |              |     |